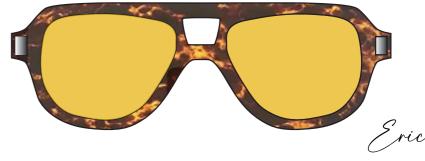

#### ROSTOS

Rostos femininos para encaixar em croquis.

17/19 Erica 11/at anabe