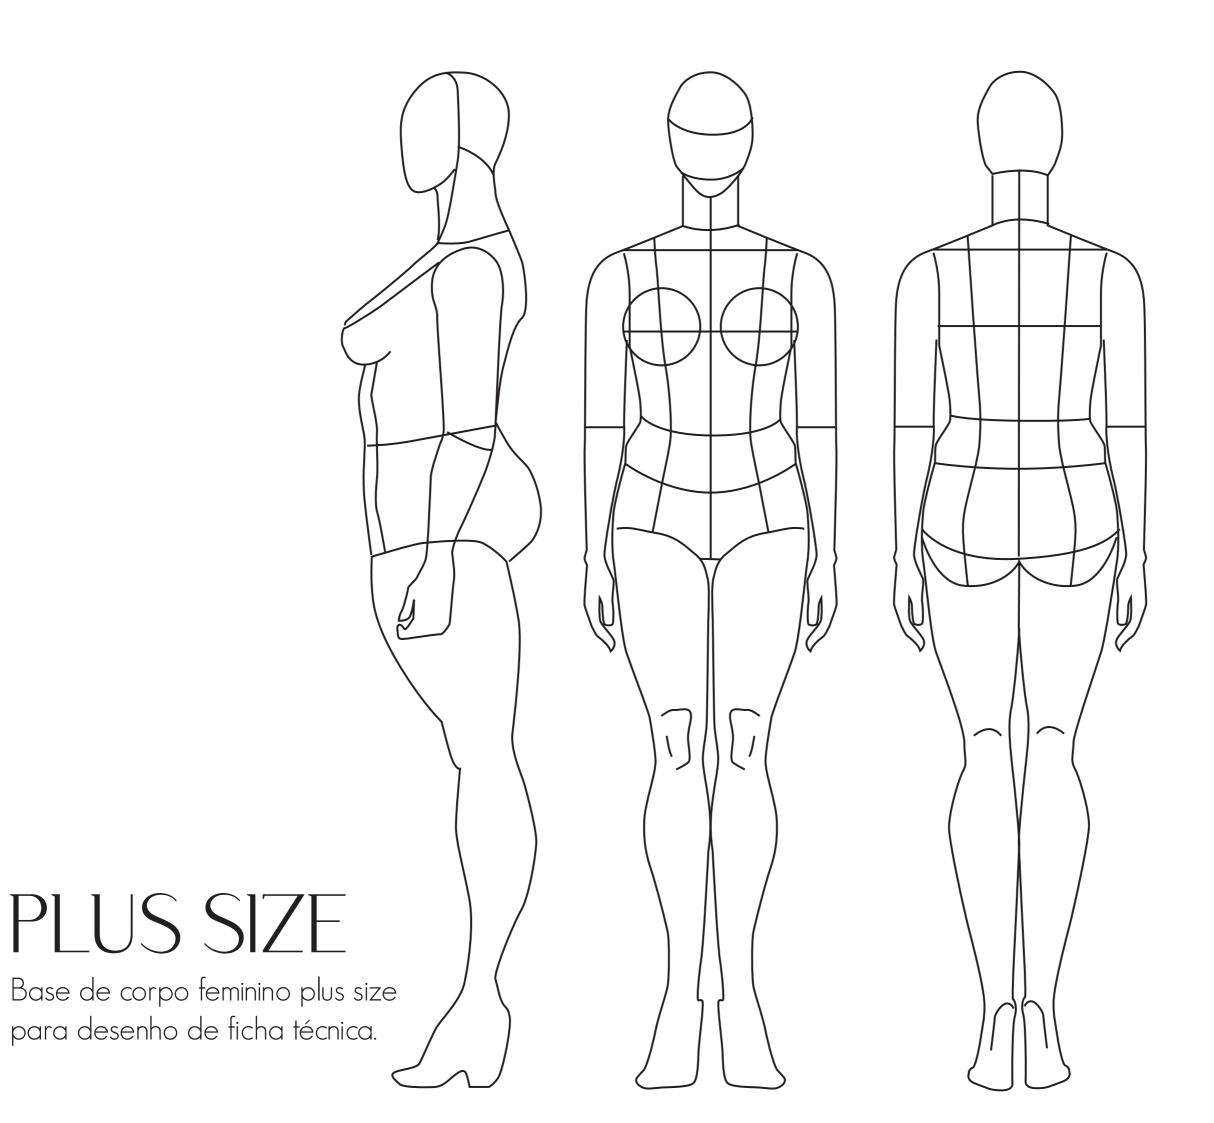

nível em formato PDF Adobe (editável), no tamanho A3.
Material gratuito, desenvolvido para apoiar estilistas e profissionais da moda em seu trabalho diário, proporcionando resultados mais sofisticados e profissionais.

Srica Malanaber ESTILISTA DE MODA

#### PLANIFICADO





7 e 1/2 Heads











Base de corpo feminino adulto,  $360^\circ$ 





Base de corpo feminino adulto, desenho estilizado.

8/19Erica U tatanabe

Base de corpo feminino adulto, braços e pernas alongaos.



9/19



Base de corpo feminino adulto, em movimento, passarela.













Erica Matanabe

8 Heads

Base de corpo feminino, estilizado, pose, com as mãos nos bolsos.



Base de corpo feminino adulto, desenho estilizado, braços e pernas alongados. poses diversas.

> 13/19 Erica M/atanabe

#### INFANTIL



14/19



# MASCULINO

Base de corpo masculino adulto, para desenho de ficha técnica





16/19

#### ROSTOS



Rostos femininos para encaixar em croquis.

17/19 Erica 11/at anabe









#### FONTES DE PESQUISA E INSPIRAÇÃO

https://br.pinterest.com/rhillarycaroline2/

https://br.pinterest.com/gabasu/

https://br.pinterest.com/sithumen/

https://br.pinterest.com/wordpressdotcom/

https://br.pinterest.com/shadeybrito/

https://br.pinterest.com/baezhij/

https://br.pinterest.com/Juliwoollytoys/

https://br.pinterest.com/wgspfficial/

https://br.pinterest.com/sunilgtalekar/

https://br.pinterest.com/taetetecol/

https://br.pinterest.com/theashiorfile/

https://br.pinterest.com/arwa4fd/

https://br.pinterest.com/FashionNatalii/

https://br.pinterest.com/Adammg/

https://br.pinterest.com/bumercfg/

h