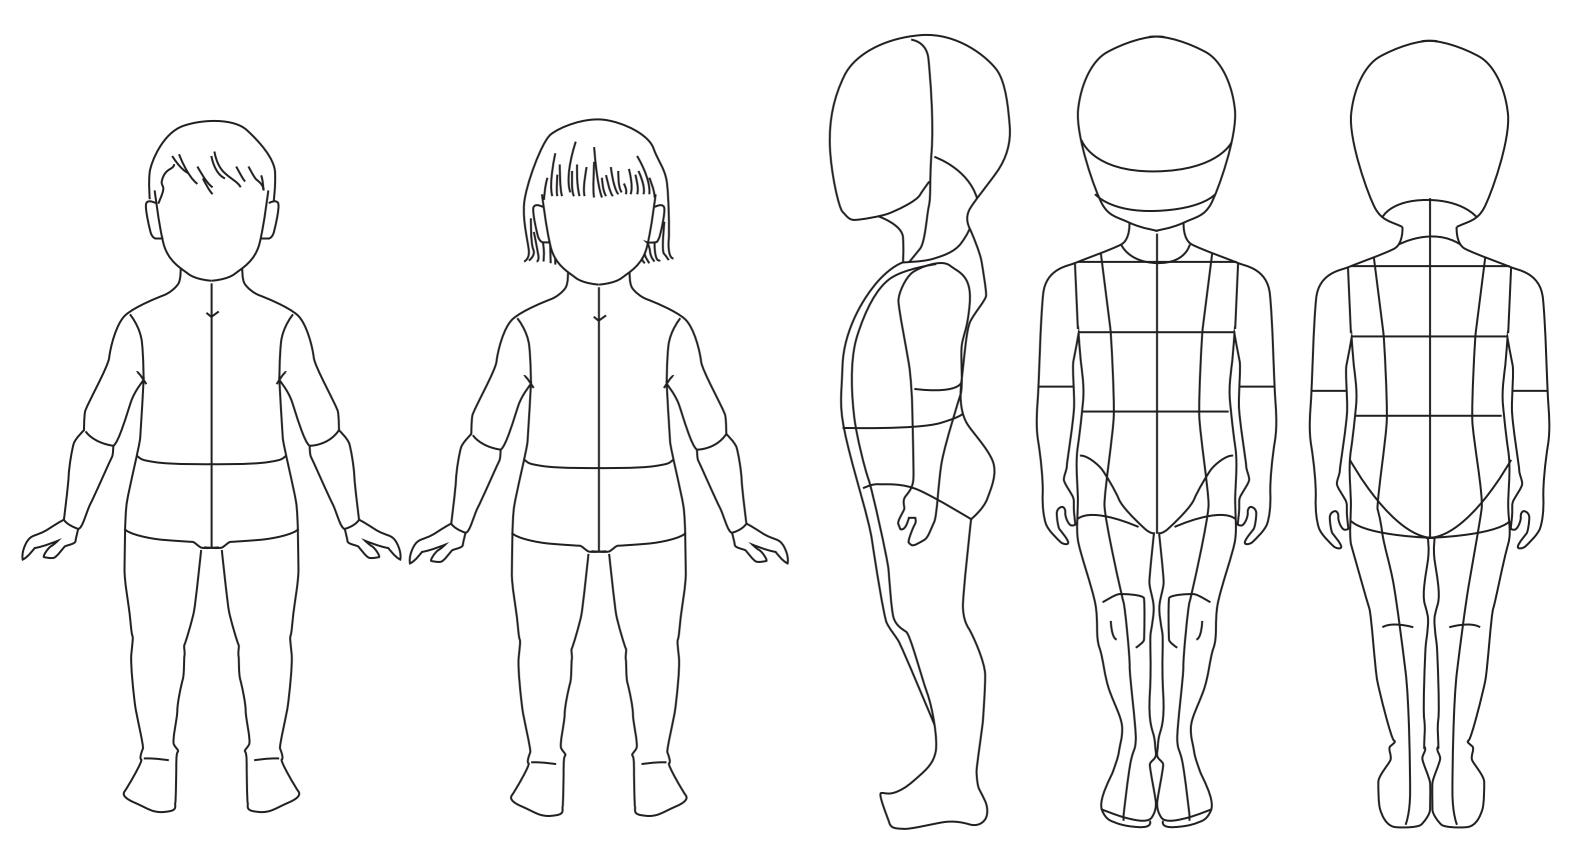

da.
Disponível em formato PDF Adobe (editável), no tamanho A3.
Material gratuito, desenvolvido para apoiar estilistas e profissionais da moda em seu trabalho diário, proporcionando resultados mais sofisticados e profissionais.

Srica Malanaber ESTILISTA DE MODA

#### PLANIFICADO





7 e 1/2 Heads











Base de corpo feminino adulto,  $360^\circ$ 





Base de corpo feminino adulto, desenho estilizado.

8/19Erica U tatanabe

Base de corpo feminino adulto, braços e pernas alongaos.



9/19



Base de corpo feminino adulto, em movimento, passarela.













Erica Matanabe

8 Heads

Base de corpo feminino, estilizado, pose, com as mãos nos bolsos.



Base de corpo feminino adulto, desenho estilizado, braços e pernas alongados. poses diversas.

> 13/19 Erica M/atanabe

#### INFANTIL



14/19



# MASCULINO

Base de corpo masculino adulto, para desenho de ficha técnica





16/19

#### ROSTOS



Rostos femininos para encaixar em croquis.

17/19 Erica 11/at anabe









#### FONTES DE PESQUISA E INSPIRAÇÃO

https://br.pinterest.com/rhillarycaroline2/

https://br.pinterest.com/gabasu/

https://br.pinterest.com/sithumen/

https://br.pinterest.com/wordpressdotcom/

https://br.pinterest.com/shadeybrito/

https://br.pinterest.com/baezhij/

https://br.pinterest.com/Juliwoollytoys/

https://br.pinterest.com/wgspfficial/

https://br.pinterest.com/sunilgtalekar/

https://br.pinterest.com/taetetecol/

https://br.pinterest.com/theashiorfile/

https://br.pinterest.com/arwa4fd/

https://br.pinterest.com/FashionNatalii/

https://br.pinterest.com/Adammg/

https://br.pinterest.com/bum