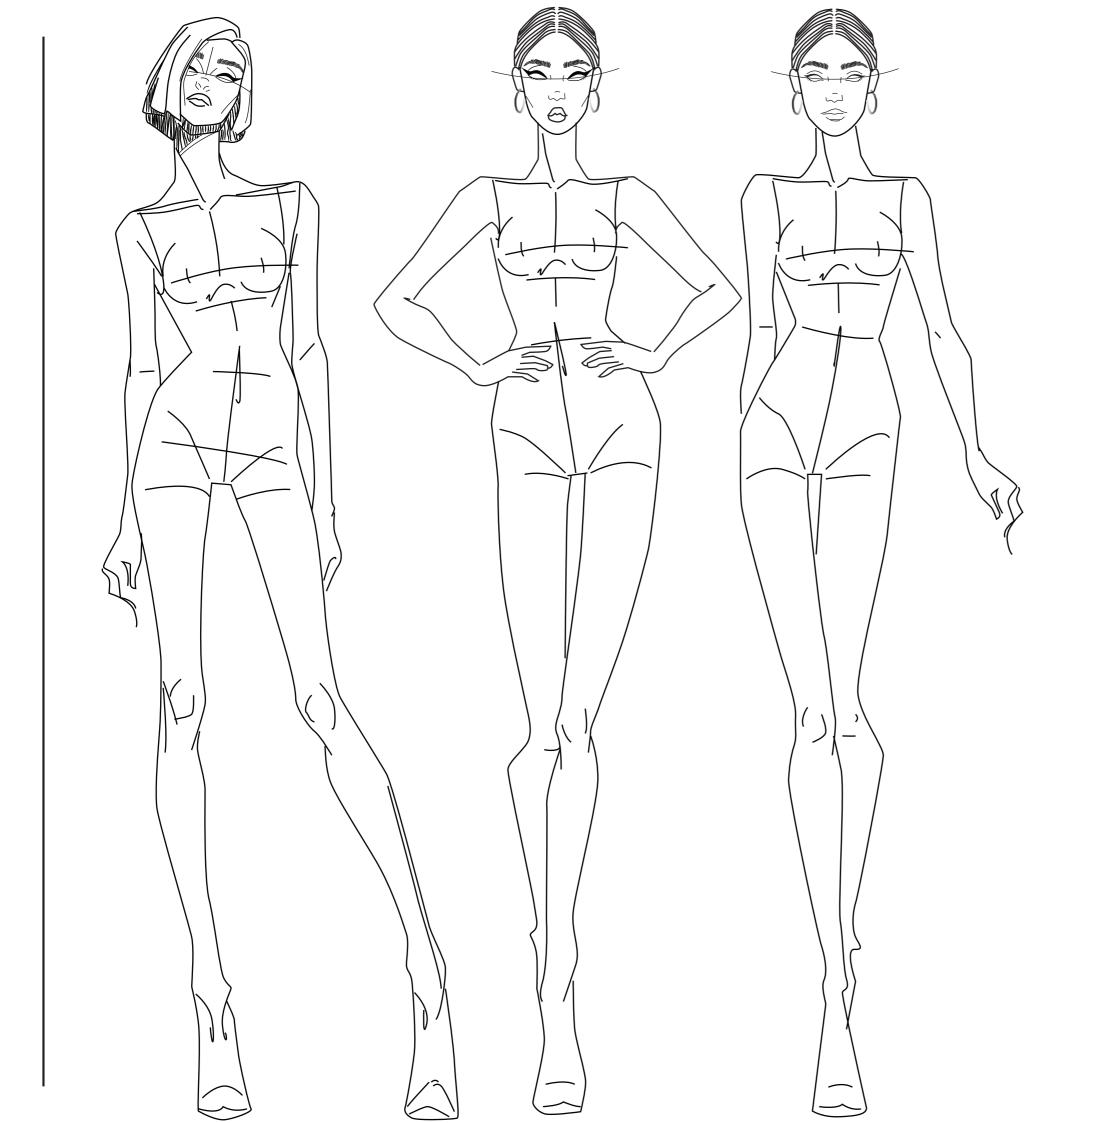

Base de corpo feminino adulto, em movimento, passarela.

Erica Matanabe

8 Heads

Base de corpo feminino, estilizado, pose, com as mãos nos bolsos.

Base de corpo feminino adulto, desenho estilizado, braços e pernas alongados. poses diversas.