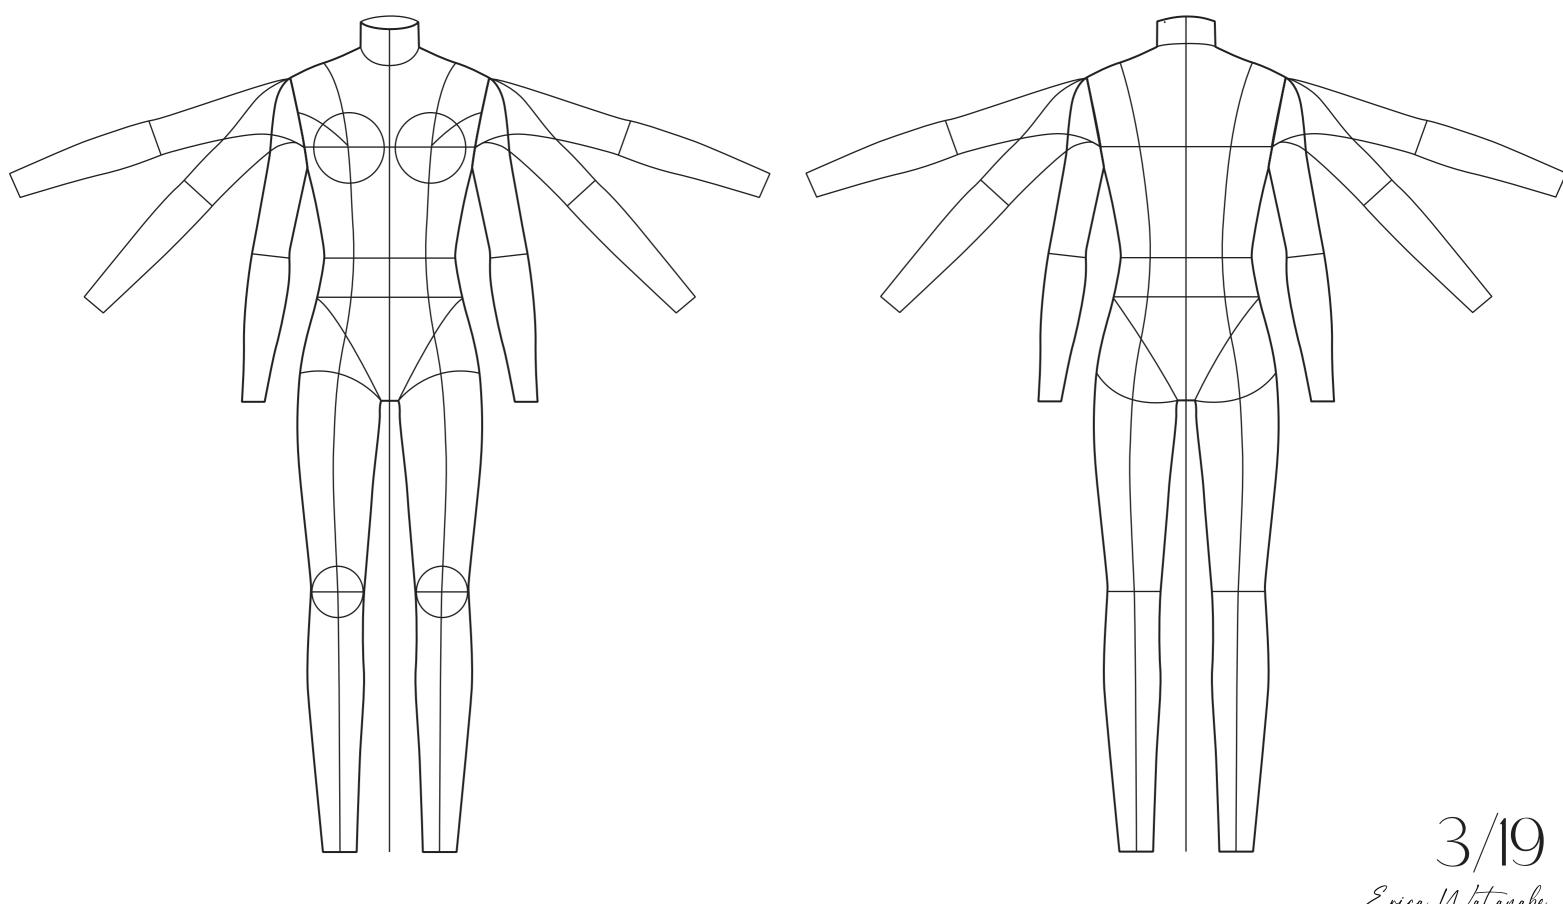

# SUMÁRIO

| 1.Introdução.                                      | 2  |
|----------------------------------------------------|----|
| 2.Bases de corpo Feminino para desenho planificado | 3  |
| 3.Bases de corpo Feminino para desenho técnico     | 5  |
| 4.Bases de corpo Feminino para desenho estilizado  | 8  |
| 5.Bases de corpo Infantil                          | 14 |
| 6.Base de corpo Feminino Plus Size                 | 15 |
| 7.Base de corpo Masculino                          | 16 |
| 8.Desenhos de rostos para croqui                   | 17 |
| 9.Desenhos de óculos para croqui                   | 18 |
| 10.Contatos                                        | 19 |