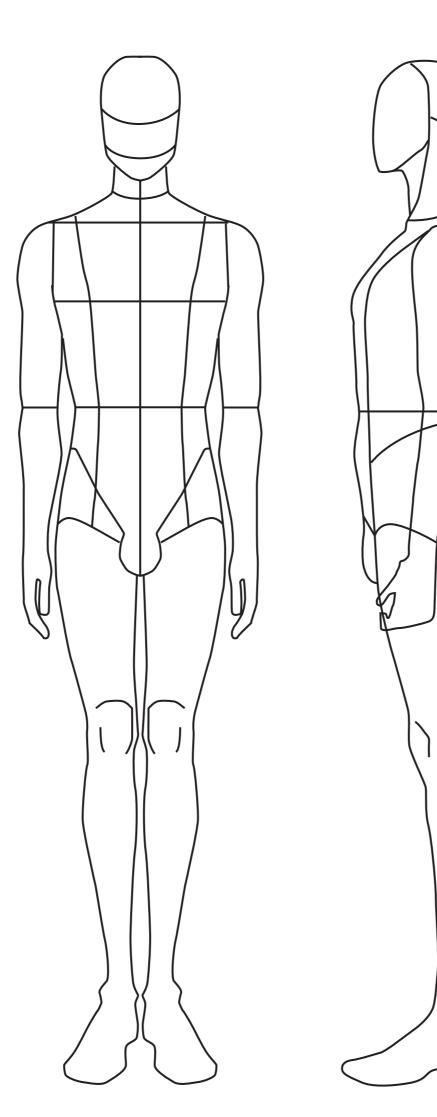

# MASCULINO

Base de corpo masculino adulto, para desenho de ficha técnica

16/19