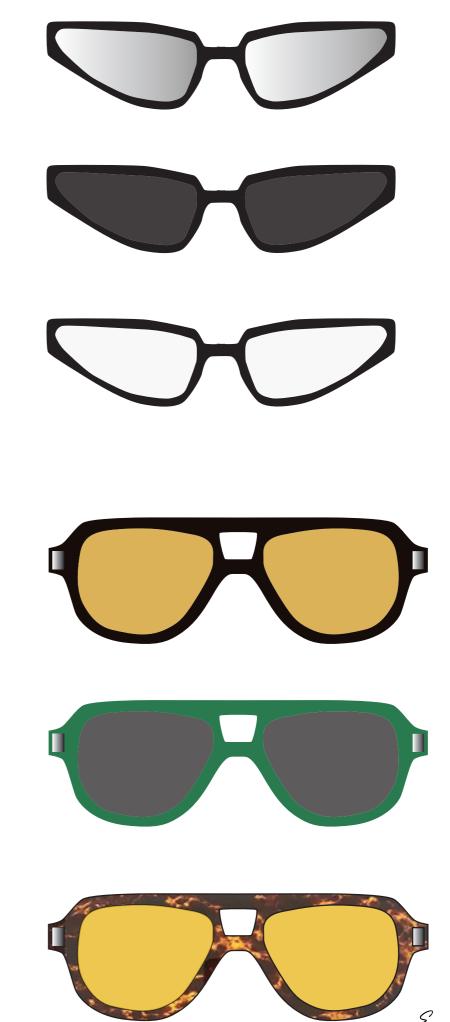

#### ROSTOS

Rostos femininos para encaixar em croquis.

17/19 Erica 11/at anabe