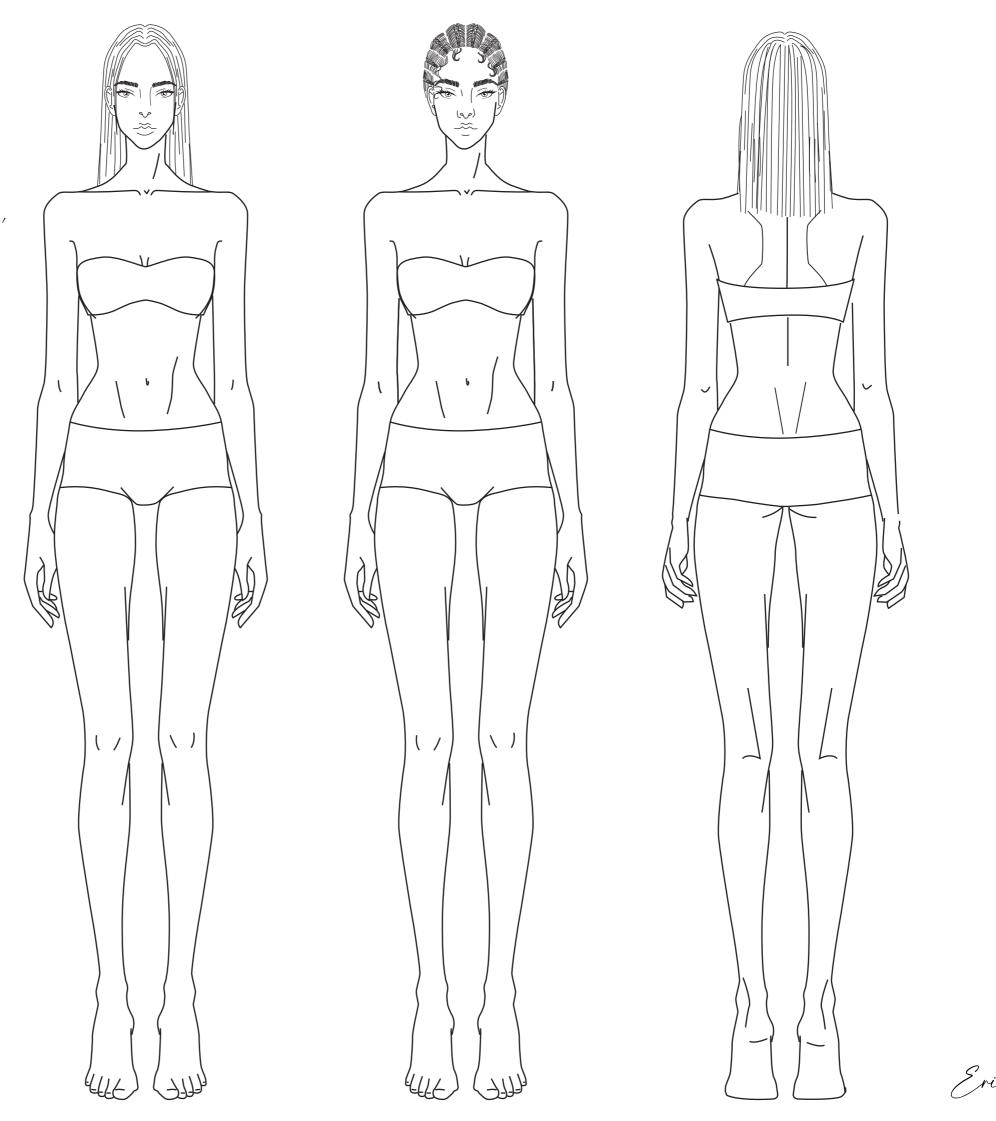

#### PLANIFICADO

7 e 1/2 Heads

Base de corpo feminino adulto,  $360^\circ$ 

Base de corpo feminino adulto, desenho estilizado.

8/19Erica U tatanabe

Base de corpo feminino adulto, braços e pernas alongaos.

9/19

Base de corpo feminino adulto, em movimento, passarela.

Erica Matanabe

8 Heads

Base de corpo feminino, estilizado, pose, com as mãos nos bolsos.

Base de corpo feminino adulto, desenho estilizado, braços e pernas alongados. poses diversas.