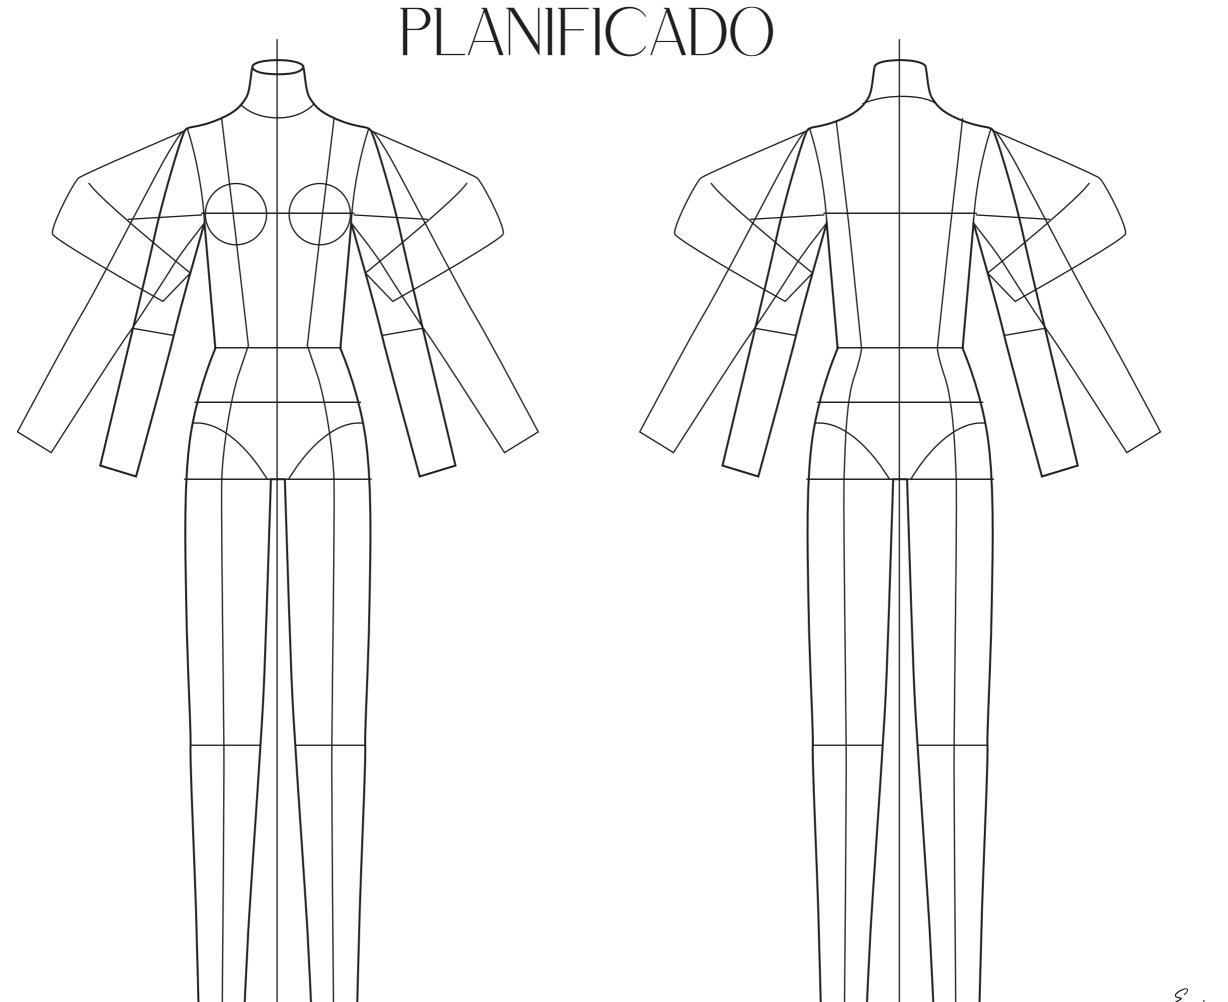

#### PLANIFICADO

7 e 1/2 Heads

Base de corpo feminino adulto,  $360^\circ$ 

Base de corpo feminino adulto, desenho estilizado.

8/19Erica U tatanabe

Base de corpo feminino adulto, braços e pernas alongaos.

9/19