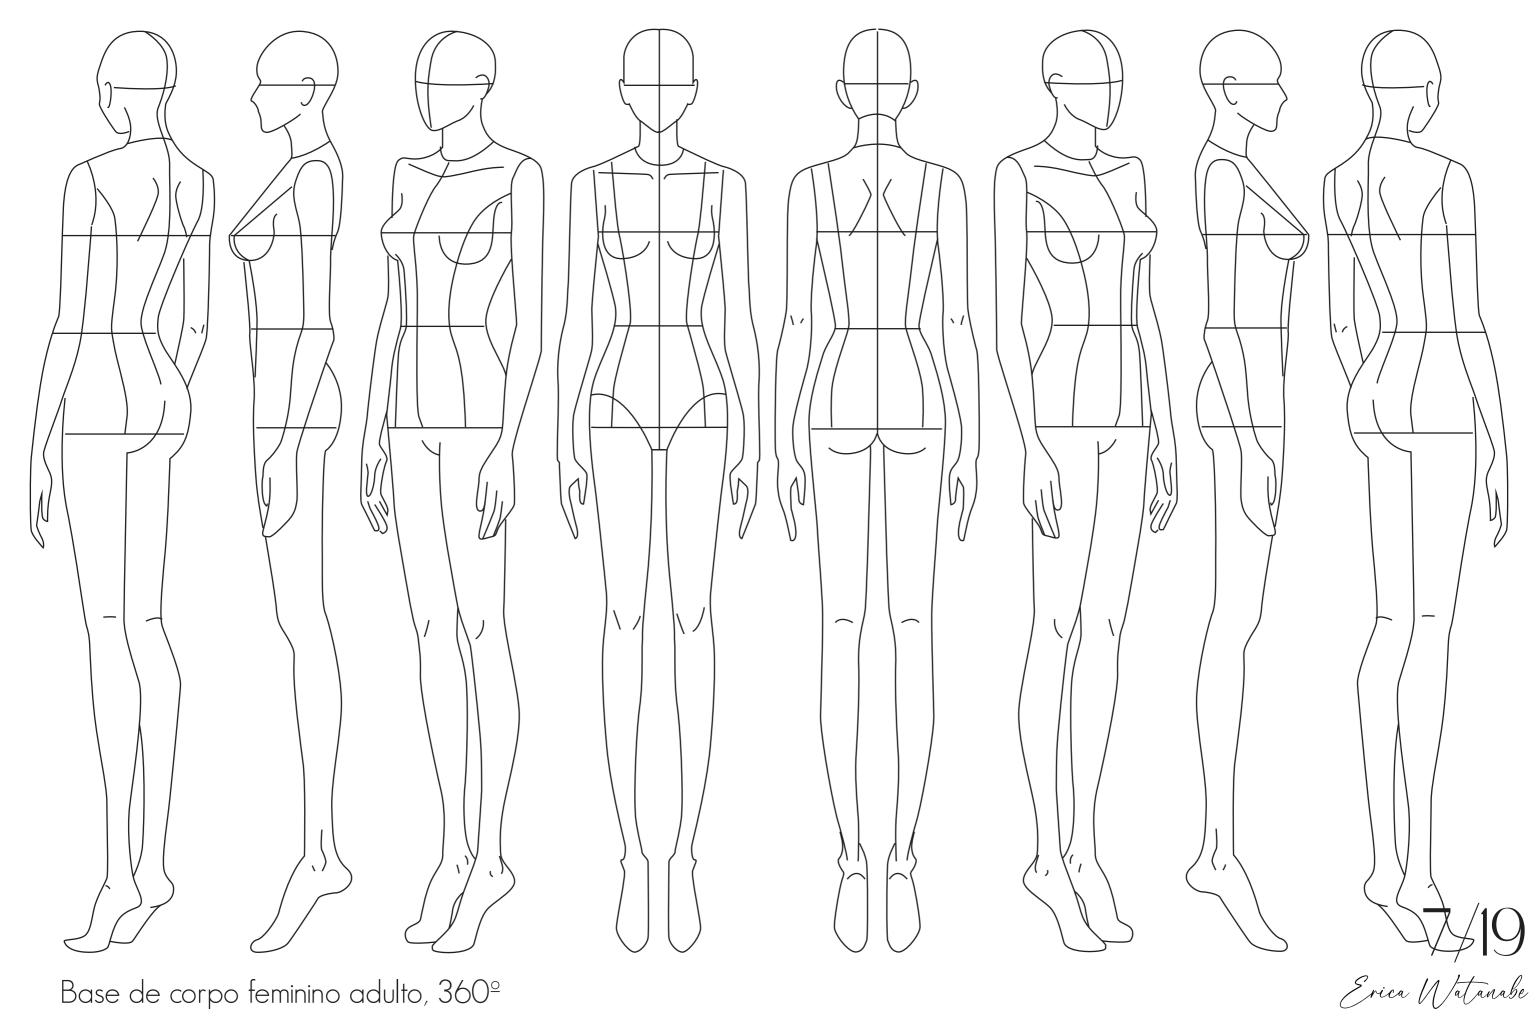

#### PLANIFICADO

7 e 1/2 Heads

Base de corpo feminino adulto,  $360^\circ$ 

Base de corpo feminino adulto, desenho estilizado.

8/19Erica U tatanabe

Base de corpo feminino adulto, braços e pernas alongaos.

9/19