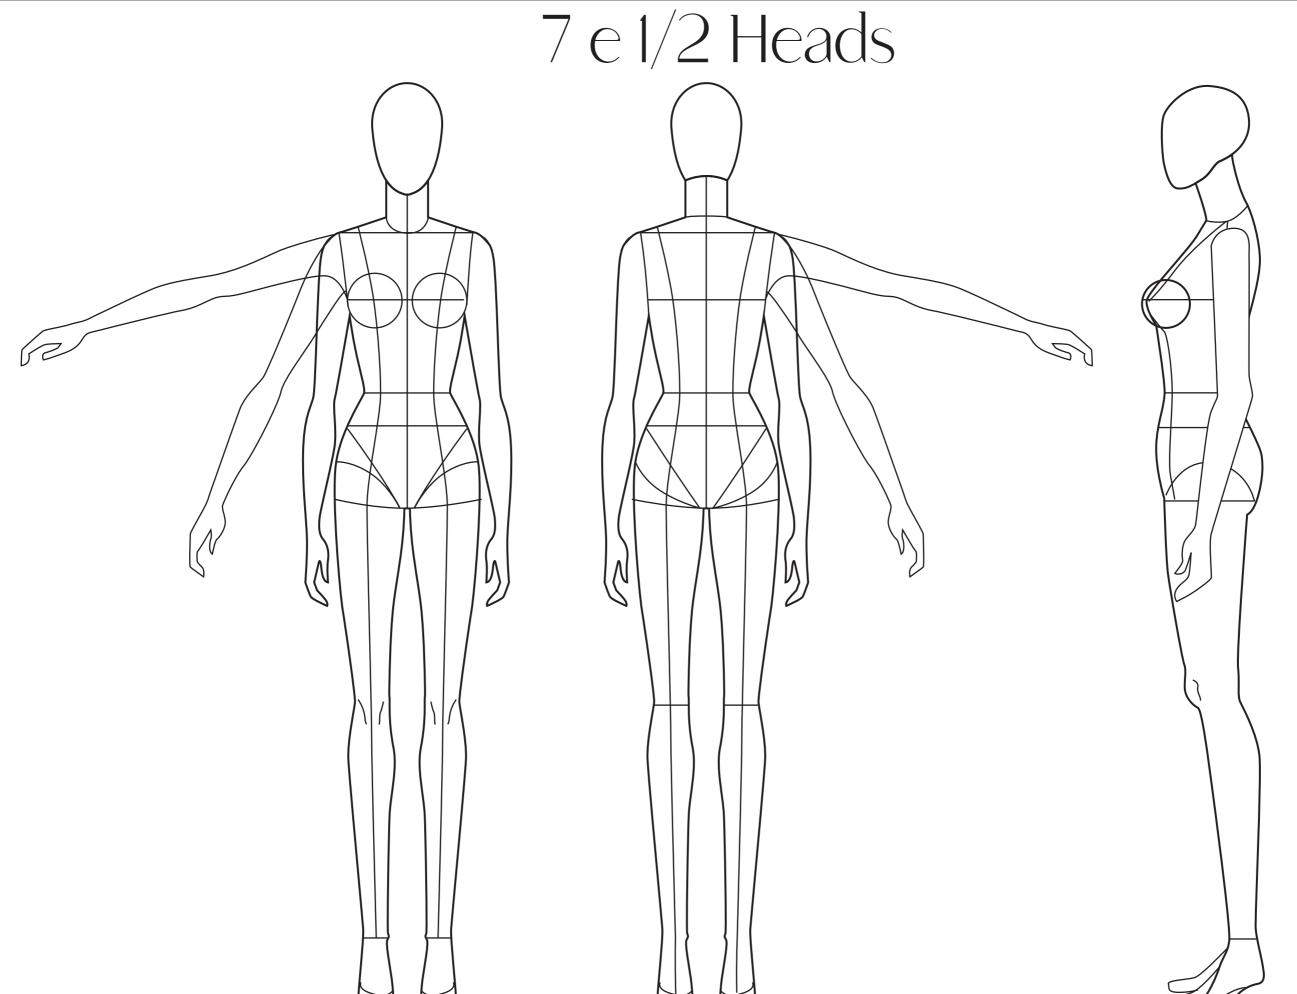

#### PLANIFICADO

7 e 1/2 Heads

Base de corpo feminino adulto,  $360^\circ$ 

Base de corpo feminino adulto, desenho estilizado.

8/19Erica U tatanabe

Base de corpo feminino adulto, braços e pernas alongaos.

9/19