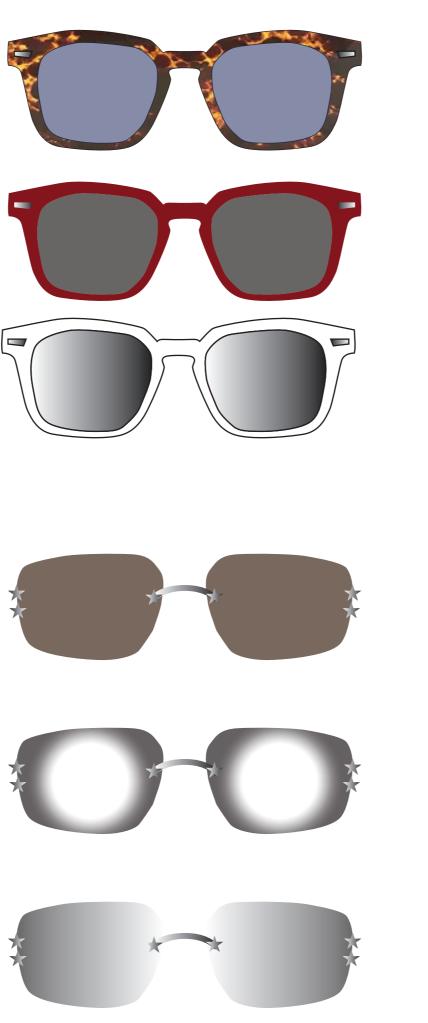

#### ROSTOS

Rostos femininos para encaixar em croquis.

17/19 Erica 11/at anabe